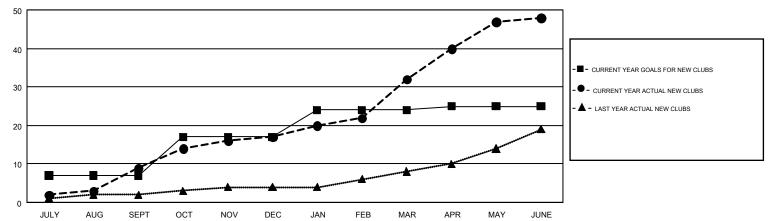

## GMT MONTHLY MEMBERSHIP PROGRESS REPORT

Results as of: 6/30/2017

GMT CA 6

Multiple District 306

LOCATION: REP OF SRI LANKA

**OPEN** 

|               | Club          | s           |               | Members RESULTS FOR 2016-2017 |                                                                |                                                              |                                                    |  |
|---------------|---------------|-------------|---------------|-------------------------------|----------------------------------------------------------------|--------------------------------------------------------------|----------------------------------------------------|--|
|               | RESULTS FOR   | R 2016-2017 |               |                               |                                                                |                                                              |                                                    |  |
| QUARTER       | NEW CLUB GOAL | NEW CLUBS   | DROPPED CLUBS | QUARTER                       | NEW MEMBER GROWTH<br>NET GOAL (not reinstated<br>or transfers) | NEW MEMBER<br>GROWTH ACTUAL (not<br>reinstated or transfers) | DROPPED<br>MEMBERS ACTUAL<br>(including transfers) |  |
| JULY/AUG/SEPT | 7             | 9           | 1             | JULY/AUG/SEPT                 | -23                                                            | 525                                                          | 870                                                |  |
| OCT/NOV/DEC   | 10            | 8           | 23            | OCT/NOV/DEC                   | 350                                                            | 703                                                          | 649                                                |  |
| JAN/FEB/MAR   | 7             | 15          | 3             | JAN/FEB/MAR                   | 279                                                            | 873                                                          | 230                                                |  |
| APR/MAY/JUNE  | 1             | 16          | 9             | APR/MAY/JUNE                  | -113                                                           | 1,052                                                        | 788                                                |  |