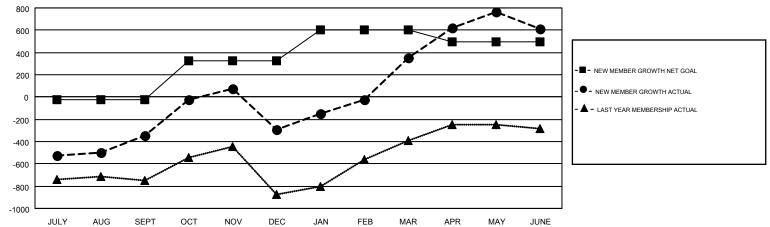

## GMT MONTHLY MEMBERSHIP PROGRESS REPORT

Results as of: 6/30/2017

GMT CA 6

Multiple District 306

LOCATION: REP OF SRI LANKA

**OPEN** 

|               | Club          | s           |               | Members RESULTS FOR 2016-2017 |                                                                |                                                              |                                                    |  |
|---------------|---------------|-------------|---------------|-------------------------------|----------------------------------------------------------------|--------------------------------------------------------------|----------------------------------------------------|--|
|               | RESULTS FOR   | R 2016-2017 |               |                               |                                                                |                                                              |                                                    |  |
| QUARTER       | NEW CLUB GOAL | NEW CLUBS   | DROPPED CLUBS | QUARTER                       | NEW MEMBER GROWTH<br>NET GOAL (not reinstated<br>or transfers) | NEW MEMBER<br>GROWTH ACTUAL (not<br>reinstated or transfers) | DROPPED<br>MEMBERS ACTUAL<br>(including transfers) |  |
| JULY/AUG/SEPT | 7             | 9           | 1             | JULY/AUG/SEPT                 | -23                                                            | 525                                                          | 870                                                |  |
| OCT/NOV/DEC   | 10            | 8           | 23            | OCT/NOV/DEC                   | 350                                                            | 703                                                          | 649                                                |  |
| JAN/FEB/MAR   | 7             | 15          | 3             | JAN/FEB/MAR                   | 279                                                            | 873                                                          | 230                                                |  |
| APR/MAY/JUNE  | 1             | 16          | 9             | APR/MAY/JUNE                  | -113                                                           | 1,052                                                        | 788                                                |  |